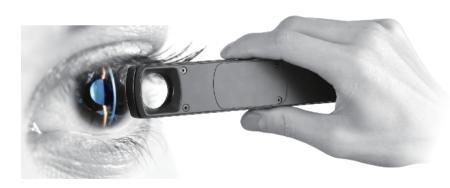

## Portable Slit Lamp S150

All in one, All in hand

## Specification

| Model No.        | S150                           |
|------------------|--------------------------------|
| Magnification    | 6X                             |
| Illumination     | •••                            |
| Slit Length      | ≥12mm                          |
| Slit Width (min) | 0~12mm continuously adjustable |
| Filter           | Cobalt blue filter             |
| Power            | Li-ion battery 3.7V/3400mAh    |
| Illumination     | LED bulb 3V/1W                 |
| Working Time     | More than 6 hours              |
| Recharging Time  | 3.5 hours                      |
| Net Weigh        | 240 g (including battery)      |





Image Gallery:





## **CE** FDA Approval

Shanghai MediWorks Precision Instruments Co.,Ltd.

Add:Zone A,2nd Floor,No.69,Lane 1985,Chunshen Road,Minhang District, Shanghai,200237,China Tel: +86-21-54260421 54260423 Fax:+86-21-54260425 Email: international@mediworks.biz

201608B \*Subject to change in design or specification without advance notification

Follow Us on



## Details Make the Difference