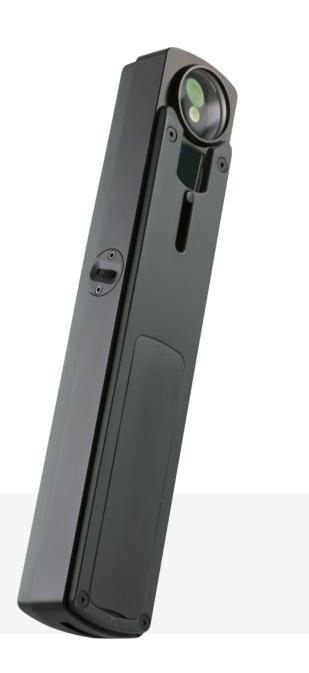

## Portable Slit Lamp S150

All in one, All in hand

## Specification

| Model No.        | S150                           |
|------------------|--------------------------------|
| Magnification    | 6X                             |
| Illumination     | •••                            |
| Slit Length      | ≥12mm                          |
| Slit Width (min) | 0~12mm continuously adjustable |
| Filter           | Cobalt blue filter             |
| Power            | Li-ion battery 3.7V/3400mAh    |
| Illumination     | LED bulb 3V/1W                 |
| Working Time     | More than 6 hours              |
| Recharging Time  | 3.5 hours                      |
| Net Weigh        | 240 g (including battery)      |