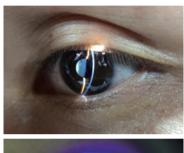

## Portable Slit Lamp S150

All in one, All in hand

## Specification

| Model No.        | S150                           |
|------------------|--------------------------------|
| Magnification    | 6X                             |
| Illumination     | •••                            |
| Slit Length      | ≥12mm                          |
| Slit Width (min) | 0~12mm continuously adjustable |
| Filter           | Cobalt blue filter             |
| Power            | Li-ion battery 3.7V/3400mAh    |
| Illumination     | LED bulb 3V/1W                 |
| Working Time     | More than 6 hours              |
| Recharging Time  | 3.5 hours                      |
| Net Weigh        | 240 g (including battery)      |





Image Gallery:





## **CE** FDA Approval

Shanghai MediWorks Precision Instruments Co.,Ltd.

Add:Zone A,2nd Floor,No.69,Lane 1985,Chunshen Road,Minhang District, Shanghai,200237,China Tel: +86-21-54260421 54260423 Fax:+86-21-54260425 Email: international@mediworks.biz

201608B \*Subject to change in design or specification without advance notification

Follow Us on



## Details Make the Difference